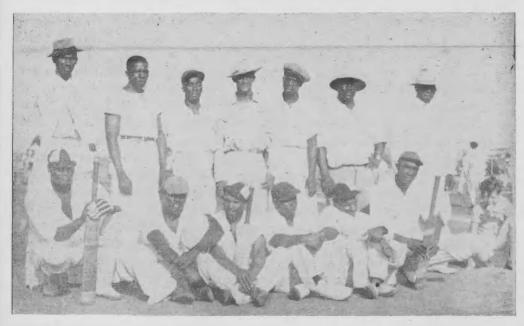

# Crippen Wins

# Aruba Open

Crippen - Rodger - Chod - McCoart was camera shy.

Turning in scores of 72, 74, and 79 proved good enough for Crippen to win the Aruba Open for the second straight year. From a small field of entrants, a number of low handicap players being on vacation, Crippen and Eddie McCoart were far out in front. The winning score was 225, for a 37.5 average per nine holes. McCoart was second with 233, or 38.8 average. This gives Crippen a the with Harmon Poole for winning the Open the most times. Each man has finished first three times, Poole gaining his victories in 1937, 38, and 39.

Bob Rodger won first in the handicap scores, being three under par. Crippen tied for low honors in net score with Bob, but as only one prize can be awarded a person, Bob receives full honors in this event. Chod finished in second place, only one stroke behind.

The five low gross scores were as follows:

| Crippen    | 225 |
|------------|-----|
| McCoart    | 233 |
| Coy Cross  | 241 |
| Bob Rodger | 243 |
| Mundinger  | 252 |

The five low net scores were a follows:

| Crippen    | 213 |
|------------|-----|
| Bob Rodger | 213 |
| Chod       | 214 |
| McCoart    | 221 |
| Mundinger  | 222 |
|            |     |